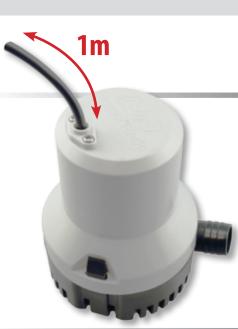

## **Features**

- Strong and reliable motor.
- 100% True efficiency in Gallons value 10°
- \*Available also with environmental electronic level Switch (to prevent waste or infected water leakage in restricted areas)

| <b>Code</b> | Gallons (GPH) | Volts (DC) | Hose Outlet |
|-------------|---------------|------------|-------------|
| 72563       | 1500          | 12 Vdc     | / 1" /      |
| 72564       | 1500          | 24 Vdc     | 1"/         |
| 72565       | 2000          | 12 Vdc     | /1"         |
| 72566       | 2000          | 24 Vdc     | 1"          |

## Bilge Pumps with environmental electronic level switch

| /Code/         | Gallons (GPH) | Volts (DC) | Hose Outlet |
|----------------|---------------|------------|-------------|
| <b>*</b> 72567 | 1500          | 12.Vdc     | /1"         |