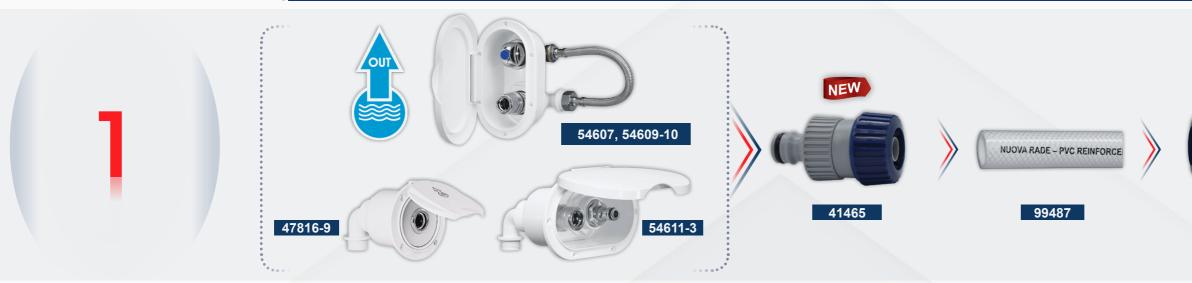

## Suggested combinations using quick connectors

| CODE   | Description                                    | CODE   | Description                                                       | CODE   | Description                                      |
|--------|------------------------------------------------|--------|-------------------------------------------------------------------|--------|--------------------------------------------------|
| 41465  | Male quick connector with hose grip Ø20 (1/2") | 198130 | Female quick connector with 1/2" female thread                    | 198132 | Nozzle and pistol grip with male quick connector |
| 198129 | Female quick connector with 3/4" female thread | 198131 | Female quick connector with hose grip Ø20 (1/2") and "stop" valve | 41463  | Male quick connector with 3/4" female thread     |