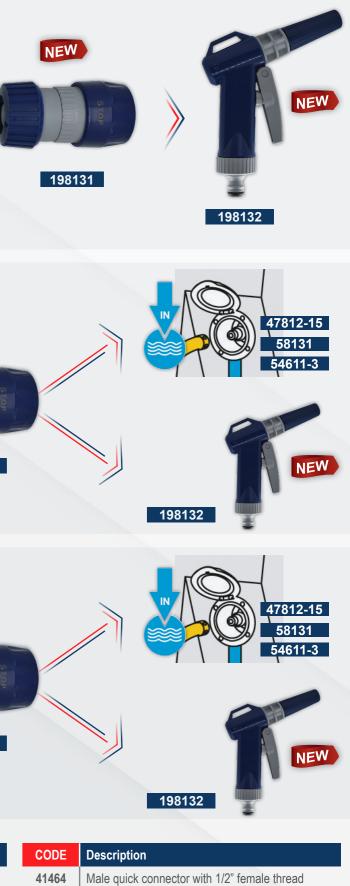

## Suggested combinations using quick connectors

| CODE   | Description                                    | CODE   | Description                                                       | CODE   | Description                                      |
|--------|------------------------------------------------|--------|-------------------------------------------------------------------|--------|--------------------------------------------------|
| 41465  | Male quick connector with hose grip Ø20 (1/2") | 198130 | Female quick connector with 1/2" female thread                    | 198132 | Nozzle and pistol grip with male quick connector |
| 198129 | Female quick connector with 3/4" female thread | 198131 | Female quick connector with hose grip Ø20 (1/2") and "stop" valve | 41463  | Male quick connector with 3/4" female thread     |