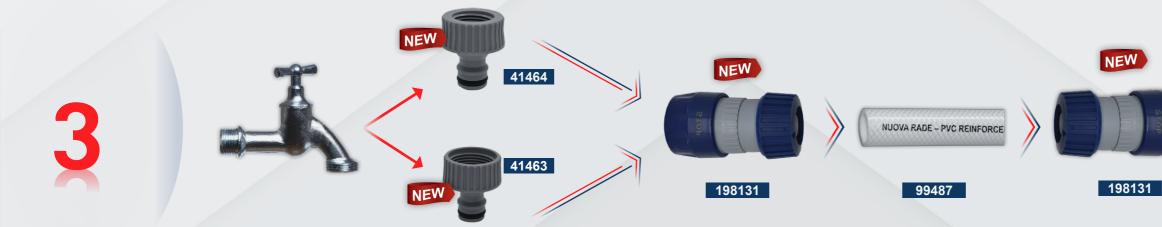

## Suggested combinations using quick connectors

| CODE   | Description                                    | CODE   | Description                                                       | CODE   | Description                                      |
|--------|------------------------------------------------|--------|-------------------------------------------------------------------|--------|--------------------------------------------------|
| 41465  | Male quick connector with hose grip Ø20 (1/2") | 198130 | Female quick connector with 1/2" female thread                    | 198132 | Nozzle and pistol grip with male quick connector |
| 198129 | Female quick connector with 3/4" female thread | 198131 | Female quick connector with hose grip Ø20 (1/2") and "stop" valve | 41463  | Male quick connector with 3/4" female thread     |