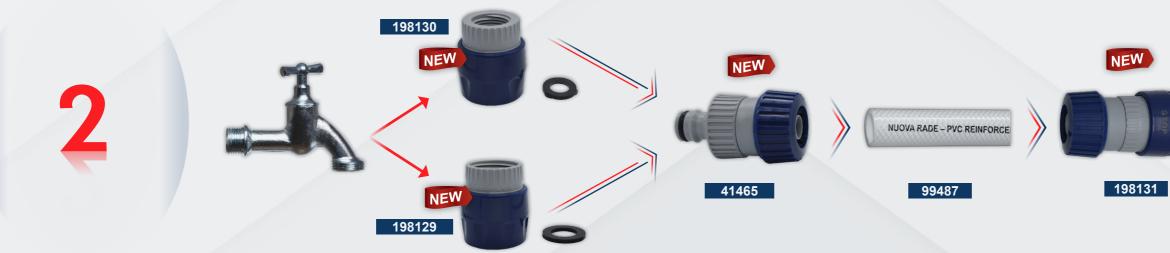

## Suggested combinations using quick connectors

| CODE   | Description                                    | CODE   | Description                                                       | CODE   | Description                                      |
|--------|------------------------------------------------|--------|-------------------------------------------------------------------|--------|--------------------------------------------------|
| 41465  | Male quick connector with hose grip Ø20 (1/2") | 198130 | Female quick connector with 1/2" female thread                    | 198132 | Nozzle and pistol grip with male quick connector |
| 198129 | Female quick connector with 3/4" female thread | 198131 | Female quick connector with hose grip Ø20 (1/2") and "stop" valve | 41463  | Male quick connector with 3/4" female thread     |